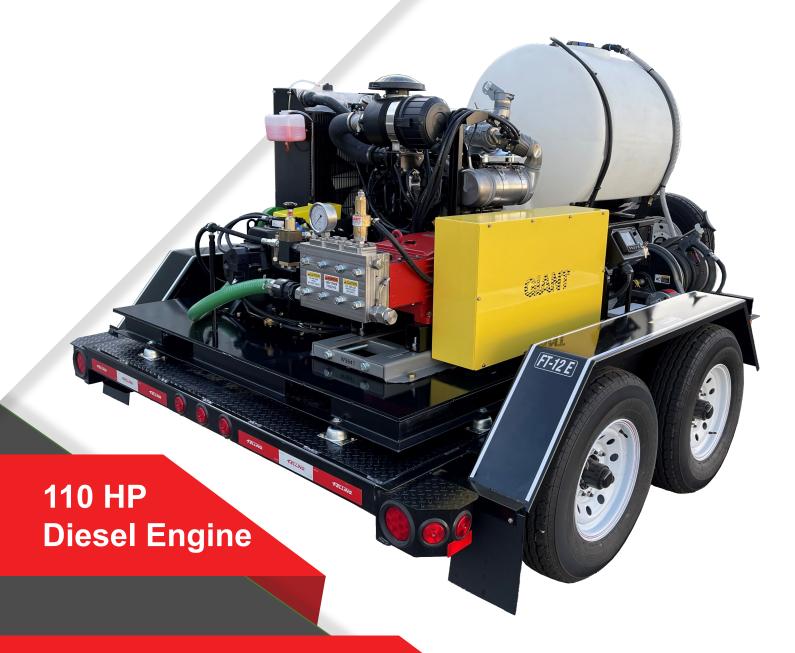

# 10 GPM @ 10,000 PSI\*

\*other flows and pressures available

Ruggedly designed pump and diesel unit which features a compact design and continuous duty pump and over-sized engine. Available in a standard design or let us create a customized unit to meet your needs.

#### **Standard Version:**

- 110 HP Diesel engine, turbo charged with over-center clutch
- High pressure pump with spheroidal cast iron crankcase, drop-forged hardened, ground and polished crankshaft, bronze connecting rods and hardened stainless steel plungers
- Flow (soft) unloader (rated to 15,000 PSI)
- Safety Valve (rated for 15,000 PSI) which is adjustable and is capable of working mulitple times
- · Heavy duty trailer, rated for 14,000 lb. load
- Water supply tank (200 gallons)
- Boost pump
- Diesel fuel supply of 35 gallons
- · Manual adjustment of engine speed
- Gun/wand/nozzle/hose assembly
- Tool Box
- 12 volt battery for electric start
- Inlet "Y" strainer
- All necessary plumbing
- Manual
- Gross weight: 5880 lbs.