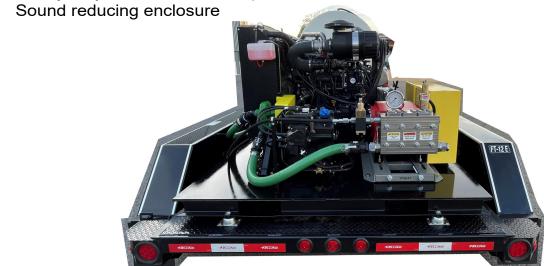

#### **Standard Version:**

- 110 HP Diesel engine, turbo charged with over-center clutch
- High pressure pump with spheroidal cast iron crankcase, drop-forged hardened, ground and polished crankshaft, bronze connecting rods and hardened stainless steel plungers
- Flow (soft) unloader (rated to 15,000 PSI)
- Safety Valve (rated for 15,000 PSI) which is adjustable and is capable of working mulitple times
- · Heavy duty trailer, rated for 14,000 lb. load
- Water supply tank (200 gallons)
- Boost pump
- Diesel fuel supply of 35 gallons
- · Manual adjustment of engine speed
- Gun/wand/nozzle/hose assembly
- Tool Box
- 12 volt battery for electric start
- Inlet "Y" strainer
- All necessary plumbing
- Manual
- Gross weight: 5880 lbs.