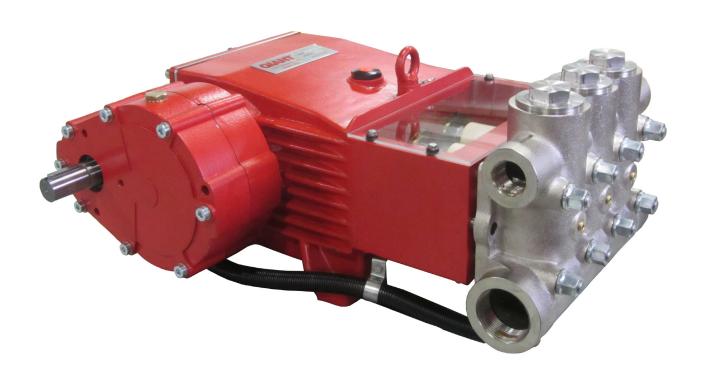

# Models GP7645GB-180/ GP7655GB-180

Triplex Ceramic
Plunger Pump
Operating Instructions/
Repair and Service Manual

**Gearbox Versions for Pinion Shaft Drives** 