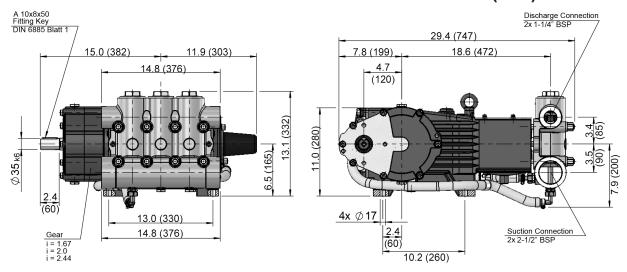

Reduction gears can be fitted on the left or right side. Orientation of the gearbox is in either the "3 o'clock" or "9 o'clock" position.