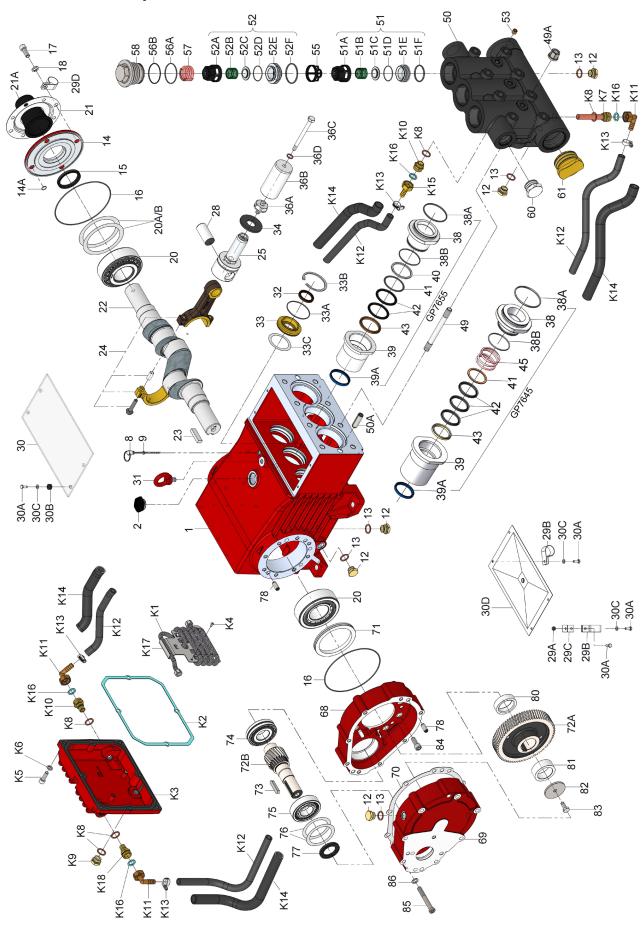

# Exploded View - GP7645GB-180 & GP7655GB-180

#### **Suction and Discharge Valves**

Screw off plugs (58).

Take out tension spring (57).

Remove the complete valve assemblies (51, 52) and valve spacer (55) using either the valve puller tool or an M16 hexagon screw.

#### To dismantle valves:

Screw valve seat (51E, 52E) out of spring tension cap (51A, 52A).

Check sealing surfaces and replace worn parts.

Check O-rings and support rings.

Tighten plugs (58) to the required torque.

#### Seals and Plunger

Loosen nuts (49A) and remove pump head.

Separate plunger connection (36A) from crosshead (25) by means of an open-end wrench (size 36mm).

Pull seal sleeves (39) out of their fittings in the crankcase. Take seal case (38) out of seal sleeve (39). For GP7645 only, remove tension spring (45).

Take seal unit (40,41,42,43 – GP7655) or (41,42,43 – GP7645) out of the seal sleeve.

Examine plunger pipe (36B) and seals (39A, 42) and O-rings (38A, 38B) or (41 – GP7655).

Worn parts to be replaced.

When replacing plunger pipe (36B), tighten tension screws (36C) to the required torque.

#### **Mounting Valve Casing:**

Examine the O-rings (38A, 38B) on seal cases (38). Clean the seal sleeve (39) contact surfaces in the crankcase and the sealing surfaces in the valve casing. Carefully push the valve casing (50) onto the seal case

## GP7645GB-180 & GP7655GB-180 Repair Instructions

Mounting the Reduction Gear to the Crankcase Remove the screws (17).

Take bearing cover (14) with its radial shaft seal (15) and fitting key (23) off the crankcase.

Mount the casing bottom (68) together with O-ring (16) and centring ring (71) using the six screws (84).

The gearbox drive shaft can be rotated 180° to the pump drive shaft. See sketch below.

Coat O-ring (16) lightly with grease and place it into the groove of the casing bottom.

Fit the casing bottom with screws (84).

Tap the fitting pins (78) into both bores.

Press the pinion shaft (72 with bearing 74) into the bearing area of the casing bottom.

Put the spacer ring (80) onto the pump shaft.

Mount the fitting key (23) and then the gear wheel (72). To ease fitting, the pinion can also be pushed away from the gear wheel due to the movability of the roller bearing (74). Secure the gear wheel with the second spacer ring (81) and tension disc (82), coating screw (83) with Loctite before tightening. Coat seal (70) lightly on one side only. Position the greased side onto the casing bottom.

Fit cylinder roller bearing (75) and shims (76) onto pinion (72B) and mount the casing top.

Making sure to carefully thread the pinion shaft through the radial shaft seal ring.

Use screws (85) to secure casing parts. Turn the drive several times by hand to check for smoothness.

#### To Dismantle Reduction Gear

Remove screws (85).

Press off casing top (69) by screwing two screws into both thread bores.

Push off casing top (69). Remove screw (83) and take off spacer ring (81) and tension disc (82).

Push the gear wheel off the crankcase by also screwing in two M10x110 screws towards the bearing cover side.

If required, supplementary assembly instructions can be requested from the manufacturer, Giant Industries.