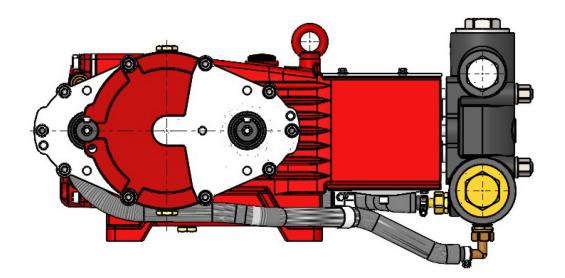

# Models GP7645GB-180/ GP7655GB-180

Triplex Ceramic
Plunger Pump
Operating Instructions/
Repair and Service Manual

**Gearbox Versions for Pinion Shaft Drives** 

# Installation/ Putting into Operation Shaft protector

When the pump is in operation, the open shaft end must be covered up by shaft protector (21), the driven shaft side and coupling by a contact-protector and the plunger room by cover (30).

Reduction gears can be fitted on the left or right side. Orientation of the gearbox is in either the "3 o'clock" or "9 o'clock" position.

#### Gear oil cooling

The GP7600 pump series comes with a gear oil cooling system.

The pumps can be run without gear oil cooling in continuous operation **up to** a power rating of **80.5 HP (60 kW)** or with major intermittent operation at full performance.

If operational power **exceeds 80.5 HP (60 kW)** this oil cooling system is recommended.

The cooling system works independently using the conveyed water during pump operation. A part of the water drawn by the plunger goes through a pipe and to a cooler plate in the drive casing. The flow amount in the cooling system therefore depends on the plunger diameter and the pump rpm. The amount of conveyed cooling water ensures satisfactory oil cooling under observation of maximum admissible pump rpm limits.